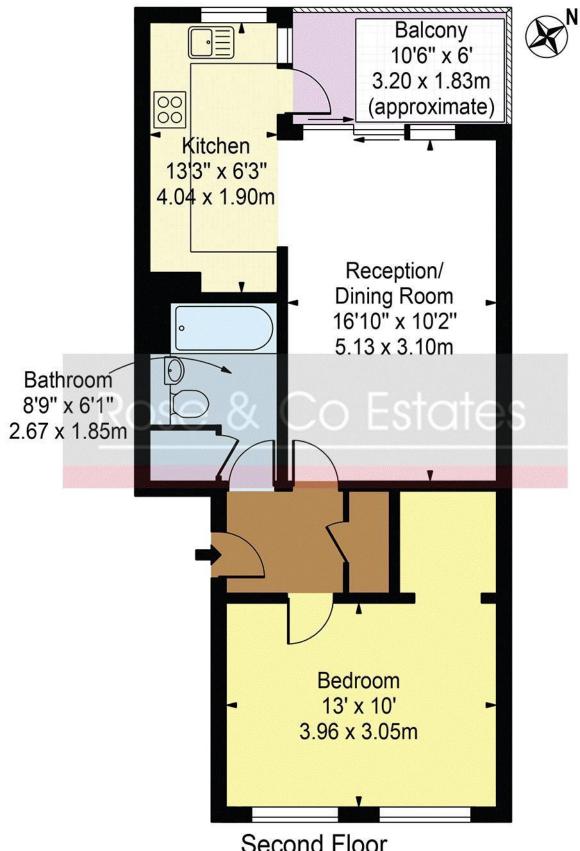

# Smyrna Road

Approx. Gross Internal Area 533 Sq Ft - 49.52 Sq M

Second Floor

For Illustration Purposes Only - Not To Scale

This floor plan should be used as a general outline for guidance only and does not constitute in whole or in part an offer or contract. Any intending purchaser or lessee should satisfy themselves by inspection, searches, enquiries and full survey as to the correctness of each statement. Any areas, measurements or distances quoted are approximate and should not be used to value a property or be the basis of any sale or let.