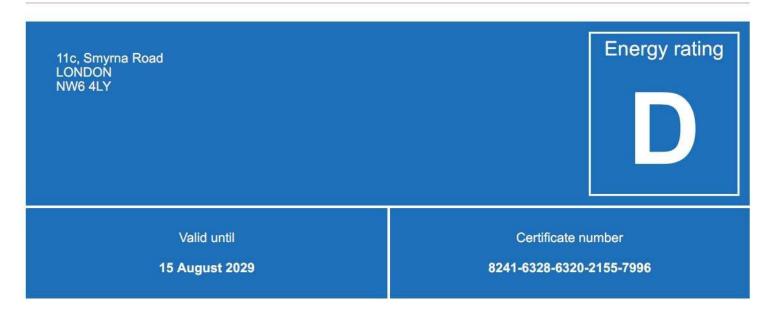

# Energy performance certificate (EPC)

### Energy efficiency rating for this property

This property's current energy rating is D. It has the potential to be C.

See how to improve this property's energy performance.